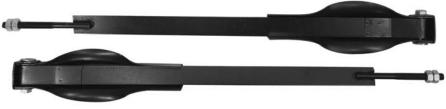

## Foldable "STRAP" Clamps

## STEEL

Complete Assembled Clamp. System Patented by "O.H.M.I"

• These foldable clamps provide 50% gain in the storage and transport volume compared to 1-part clamps.

Strap attached to the support

ALK

• These clamps are "Phosphated" before being painted, which protects the steel from corrosion and helps the paint to bond.

with a 10mm-diameter full shaft

**Sold in KITS of two clamps.** 2 mm thick steel, "Phosphated" then coated with matt black paint or electrogalvanised.

**Foldable "Strap" Clamps** sold in KITS containing two clamps in a plastic bag: 2 foldable clamps + 4 standard M12 nuts.