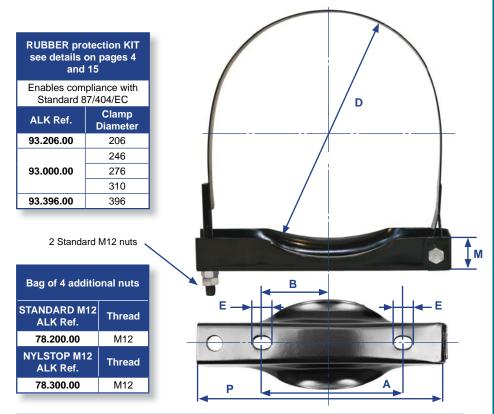

with a 10mm-diameter full shaft

**Sold in KITS of two clamps.** 2 mm thick steel, "Phosphated" then coated with matt black paint or electrogalvanised.

**Foldable "Strap" Clamps** sold in KITS containing two clamps in a plastic bag: 2 foldable clamps + 4 standard M12 nuts.

| ALK Ref.<br>Matt Black | ALK Ref.<br>Electrogalvanised | Tank<br>Diameter = D | Α   | в   | М  | Р   | E     |
|------------------------|-------------------------------|----------------------|-----|-----|----|-----|-------|
| 70.206.00              | 70.206.00Z                    | 206                  | 130 | 65  | 43 | 230 | 11x16 |
| 70.246.00              | 70.246.00Z                    | 246                  | 180 | 90  | 43 | 270 | 11x16 |
| 70.276.00              | 70.276.00Z                    | 276                  | 180 | 90  | 43 | 300 | 11x16 |
| 70.310.00              | 70.310.00Z                    | 310                  | 200 | 100 | 43 | 335 | 11x16 |
| 70.396.00              | 70.396.00Z                    | 396                  | 250 | 125 | 43 | 420 | 11x16 |
|                        |                               |                      |     |     |    |     |       |
| 73.206.00              | 73.206.00Z                    | 206                  | 122 | 61  | 43 | 230 | 12x16 |
| 73.246.00              | 73.246.00Z                    | 246                  | 162 | 81  | 43 | 270 | 12x16 |
| 73.276.00              | 73.276.00Z                    | 276                  | 192 | 96  | 43 | 300 | 12x16 |
| 73.310.00              | 73.310.00Z                    | 310                  | 227 | 113 | 43 | 335 | 12x16 |
| 73.396.00              | 73.396.00Z                    | 396                  | 307 | 153 | 43 | 420 | 12x16 |

Dimensions in millimetres

D = External Diameter of the Tank in mm